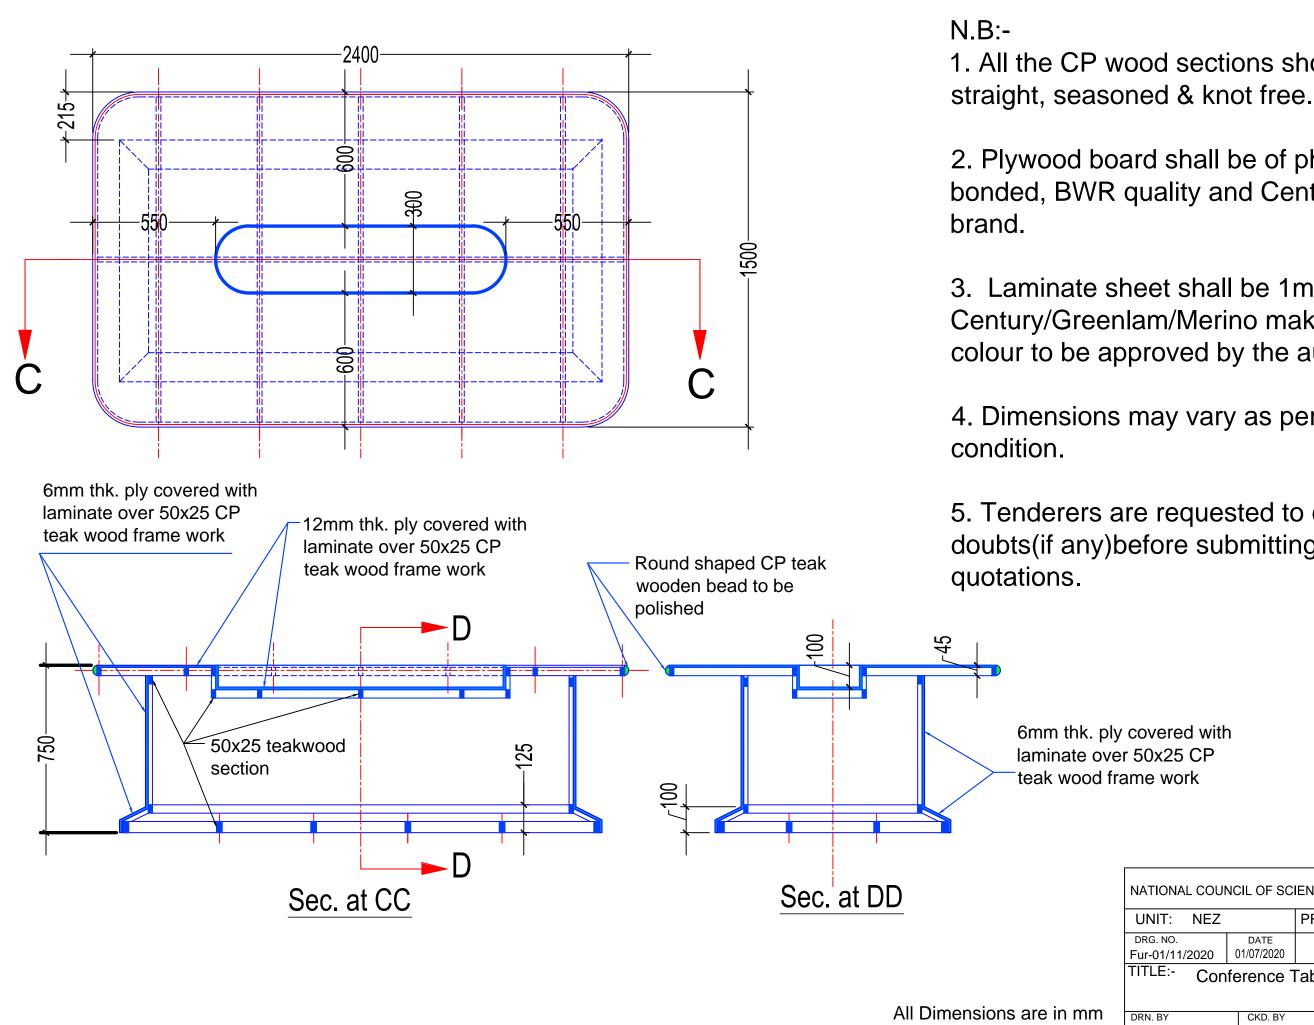

1. All the CP wood sections should be

2. Plywood board shall be of phenol bonded, BWR quality and Century/Sylvan

3. Laminate sheet shall be 1mm, thk, and Century/Greenlam/Merino make and colour to be approved by the authority.

4. Dimensions may vary as per site

5. Tenderers are requested to clear their doubts(if any)before submitting their

NATIONAL COUNCIL OF SCIENCE MUSEUMS

| UNIT: NEZ                |            | PROJ Kokrajhar |           | rajhar    |
|--------------------------|------------|----------------|-----------|-----------|
| DRG. NO.                 | DATE       | SCALE          |           | TOLERANCE |
| ur-01/11/2020            | 01/07/2020 | 0 : 00         |           | ±0.25mm   |
| TITLE:- Conference Table |            |                |           | NO OFF.   |
| ORN. BY                  | CKD. BY    |                | APPRD. BY |           |
| MINAKSHI DUTTA           |            |                |           |           |