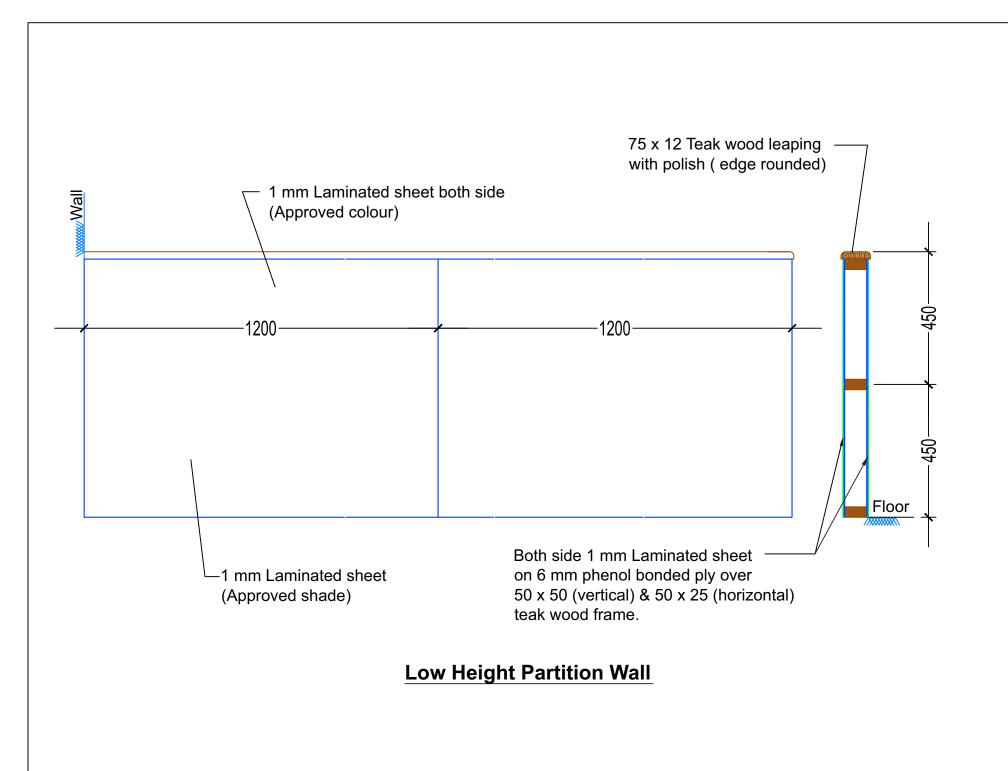

## NB:

- 1. All the CP wood sections should be straight, seasoned & knot free.
- 2. Plywood board shall be of phenol bonded, BWR quality and Century/Sylvan brand.
- 3. Laminate sheet shall be 1mm. thk. and Century/ Greenlam/ Merino make and colour to be approved by the authority.
- 4. Glass shall be of Modi/Ashai/St. Gobain make
- 5. Dimensions may vary as per site condition
- 6. Tenderers are requested to clear their doubts (if any) before submitting their quotations

| NATIONAL COUNCIL OF SCIENCE MUSEUMS               |             |        |           |           |
|---------------------------------------------------|-------------|--------|-----------|-----------|
| UNIT: NEZ                                         |             | PROJ   | Kokrajhar |           |
| DRG. NO.                                          | DATE        | SCALE  |           | TOLERANCE |
| CIVIL-07/11/2020                                  | 01/07/2020  | 0 : 00 |           | 0.25mm    |
| TITLE:- Low height Partition  Wall for Taramandal |             |        |           |           |
| DRN. BY                                           | CKD. BY APP |        | RD. BY    |           |
| MINAKSHI DUTTA                                    |             |        |           |           |

All Dimensions are in mm