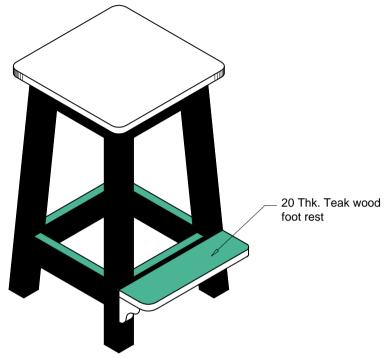

25 thk. Teak wood bracket

50 x 25 Teak wood

375

## NOTE:

- 1. All teak wood section must be knot free and well seasoned.
- 2. Wooden nail and fevicol is used only for joints & pasting.
- All wood work should be highly polished to natural wood colour.

All Dimensions Are in mm

| NATIONAL COL            | INCIL OF S       | CIENCE M               | IUSE | UMS     |
|-------------------------|------------------|------------------------|------|---------|
| UNIT:                   | NEZ              | PROJ. – SRSC KOKRAJHAR |      |         |
| DRG. NO.<br>FUR/05/9/09 | DATE<br>27/02/09 | SCALE<br>1: 00         |      |         |
| TITLE: $-$              |                  |                        |      | NO OFF. |
| STOOL for Work table    |                  |                        |      |         |
| DRN. BY                 | CKD. BY          |                        | APP  | RD. BY  |