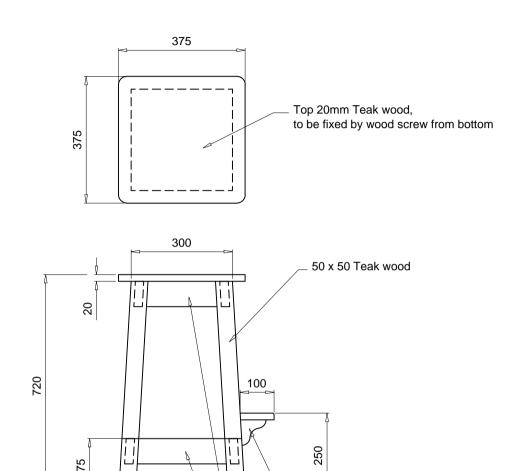

25 thk. Teak wood bracket

50 x 25 Teak wood

375

## NOTE:

- 1. All teak wood section must be knot free and well seasoned.
- 2. Wooden nail and fevicol is used only for joints & pasting.
- All wood work should be highly polished to natural wood colour.

All Dimensions Are in mm

| NATIONAL COL            | INCIL OF S       | CIENCE M               | IUSE | UMS     |
|-------------------------|------------------|------------------------|------|---------|
| UNIT:                   | NEZ              | PROJ. – SRSC KOKRAJHAR |      |         |
| DRG. NO.<br>FUR/05/9/09 | DATE<br>27/02/09 | SCALE<br>1: 00         |      |         |
| TITLE: $-$              |                  |                        |      | NO OFF. |
| STOOL for Work table    |                  |                        |      |         |
| DRN. BY                 | CKD. BY          |                        | APP  | RD. BY  |