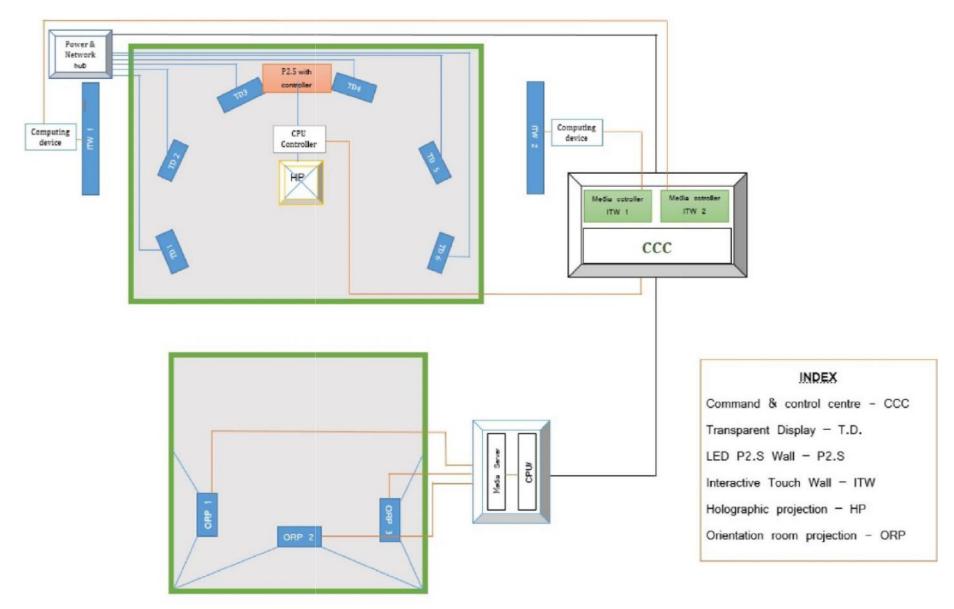

## Corrigendum- 2

| Sl No | Reference                                                        | Original Clause                                |                                                    | Modified Clause                                                                                                                                                       |                                                                                                         |
|-------|------------------------------------------------------------------|------------------------------------------------|----------------------------------------------------|-----------------------------------------------------------------------------------------------------------------------------------------------------------------------|---------------------------------------------------------------------------------------------------------|
| 1.    | Page 43, Annexure I(b)<br>Item -1                                | Contrast:                                      | 4000:1 or greater in normal mode                   | Contrast:                                                                                                                                                             | 4000:1 or greater for VA Panel technology and 1300:1 or greated for IPS Panel Technology in normal mode |
| 2.    | Page 49, Annexure – I-(c)<br>Item 1                              | Display Wall Dimension                         | 11 X 12 ft (approx.)                               | Display Wall Dimension 11 (width) X 12 (height) ft (approx.) The width may be altered +/- 1 feet. The SI should visit the site for the actual dimension and planning. |                                                                                                         |
|       |                                                                  | Resolution                                     | 4 K (Minimum)                                      | Resolution<br>Refresh rate                                                                                                                                            | as per P2.5<br>>=3000 Hz                                                                                |
|       |                                                                  | Contrast Ratio                                 | 5000:1                                             | Contrast Ratio                                                                                                                                                        | 3000(or higher) : 1                                                                                     |
|       |                                                                  | Power consumption<br>Power Consumption<br>wall | 5400 watts max. or less<br>2500 Watt for the video | Power consumption of video w                                                                                                                                          | all 8500 watts or Less                                                                                  |
|       |                                                                  | Brightness:                                    | 1200 NIT or higher                                 | Brightness:<br>module) or higher                                                                                                                                      | 600 NIT (minimum per                                                                                    |
| 3.    | Reference drawing for the site                                   | -                                              |                                                    | The Floor Plan of NATIONAL 2. The drawing may not be in so to verify the site.                                                                                        |                                                                                                         |
| 4.    | Tentative Module Diagram<br>with Power / Network<br>Distribution | -                                              |                                                    | The NM system architecture M Page 3. The tentative diagram for distribution for CCC.                                                                                  |                                                                                                         |

## Tentative Module Diagram with Power / Network Distribution