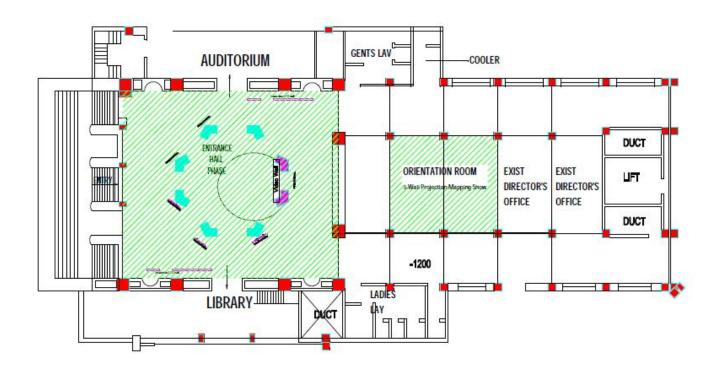

## Corrigendum- 2

| Sl No | Reference                                                        | Original Clause                                |                                                    | Modified Clause                                                                                                                                                       |                                                                                                         |
|-------|------------------------------------------------------------------|------------------------------------------------|----------------------------------------------------|-----------------------------------------------------------------------------------------------------------------------------------------------------------------------|---------------------------------------------------------------------------------------------------------|
| 1.    | Page 43, Annexure I(b)<br>Item -1                                | Contrast:                                      | 4000:1 or greater in normal mode                   | Contrast:                                                                                                                                                             | 4000:1 or greater for VA Panel technology and 1300:1 or greated for IPS Panel Technology in normal mode |
| 2.    | Page 49, Annexure – I-(c)<br>Item 1                              | Display Wall Dimension                         | 11 X 12 ft (approx.)                               | Display Wall Dimension 11 (width) X 12 (height) ft (approx.) The width may be altered +/- 1 feet. The SI should visit the site for the actual dimension and planning. |                                                                                                         |
|       |                                                                  | Resolution                                     | 4 K (Minimum)                                      | Resolution<br>Refresh rate                                                                                                                                            | as per P2.5<br>>=3000 Hz                                                                                |
|       |                                                                  | Contrast Ratio                                 | 5000:1                                             | Contrast Ratio                                                                                                                                                        | 3000(or higher) : 1                                                                                     |
|       |                                                                  | Power consumption<br>Power Consumption<br>wall | 5400 watts max. or less<br>2500 Watt for the video | Power consumption of video w                                                                                                                                          | all 8500 watts or Less                                                                                  |
|       |                                                                  | Brightness:                                    | 1200 NIT or higher                                 | Brightness:<br>module) or higher                                                                                                                                      | 600 NIT (minimum per                                                                                    |
| 3.    | Reference drawing for the site                                   | -                                              |                                                    | The Floor Plan of NATIONAL 2. The drawing may not be in so to verify the site.                                                                                        |                                                                                                         |
| 4.    | Tentative Module Diagram<br>with Power / Network<br>Distribution | -                                              |                                                    | The NM system architecture M Page 3. The tentative diagram for distribution for CCC.                                                                                  |                                                                                                         |