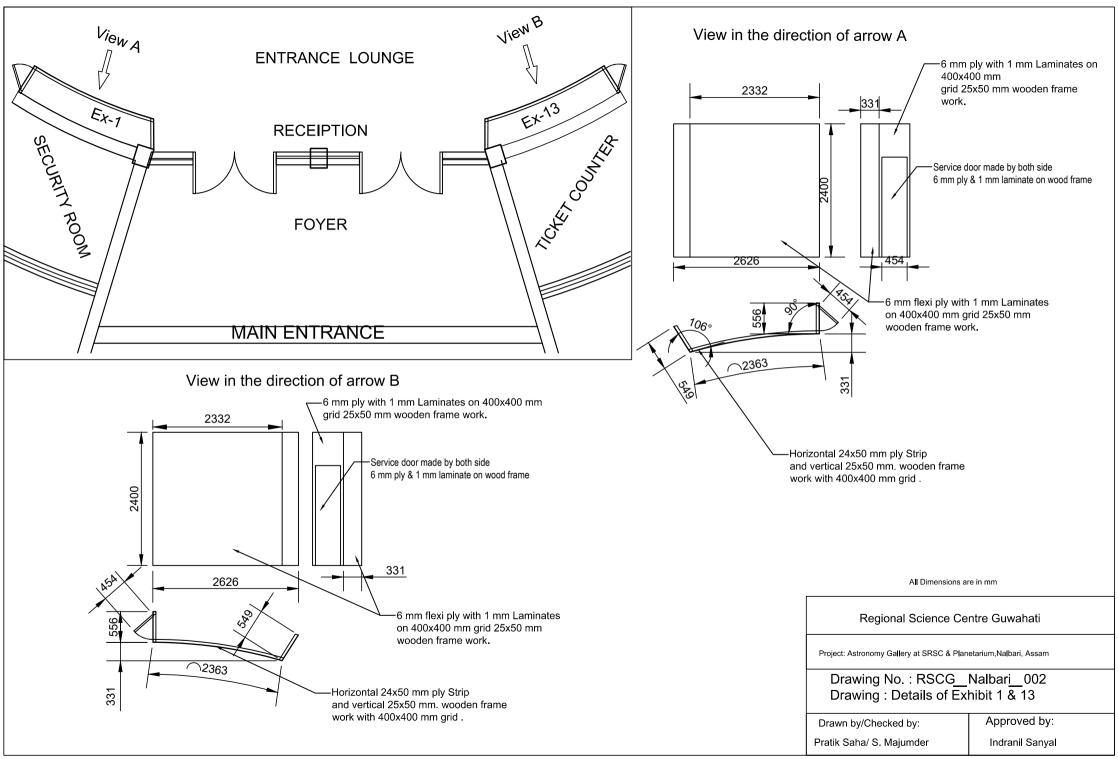

## **DRAWINGS**

| • | RSCG_Nalbari_P & SC_001_Exhibit_Layout | -Enclosed |
|---|----------------------------------------|-----------|
| • | RSCG_Nalbari_P & SC_002_Exhibit_1 & 13 | -Enclosed |
| • | RSCG_Nalbari_P & SC_003_Exhibit_2      | -Enclosed |
| ٠ | RSCG_Nalbari_P & SC_004_Exhibit_3      | -Enclosed |
| ٠ | RSCG_Nalbari_P & SC_005_Exhibit_4      | -Enclosed |
| ٠ | RSCG_Nalbari_P & SC_006_Exhibit_5      | -Enclosed |
| • | RSCG_Nalbari_P & SC_007_Exhibit_ 6 & 8 | -Enclosed |
| ٠ | RSCG_Nalbari_P & SC_008_Exhibit_ 7     | -Enclosed |
| ٠ | RSCG_Nalbari_P & SC_009_Exhibit_ 9     | -Enclosed |
| ٠ | RSCG_Nalbari_P & SC_010_Exhibit_10     | -Enclosed |
| • | RSCG_Nalbari_P & SC_011_Exhibit_11     | -Enclosed |
| ٠ | RSCG_Nalbari_P & SC_012_Exhibit_12     | -Enclosed |
| ٠ | RSCG_Nalbari_P & SC_013_Reception      | -Enclosed |
| ٠ | RSCG_Nalbari_P & SC_014_Straight_Panel | -Enclosed |
|   |                                        |           |