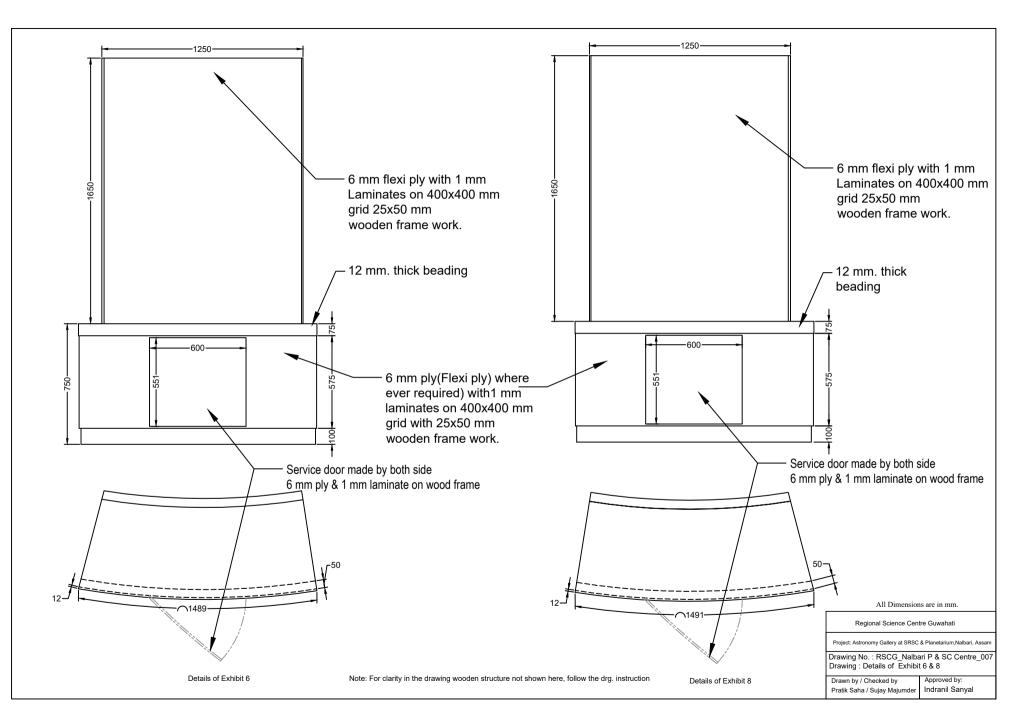

## **DRAWINGS**

| • | RSCG_Nalbari_P & SC_001_Exhibit_Layout | -Enclosed |
|---|----------------------------------------|-----------|
| • | RSCG_Nalbari_P & SC_002_Exhibit_1 & 13 | -Enclosed |
| • | RSCG_Nalbari_P & SC_003_Exhibit_2      | -Enclosed |
| ٠ | RSCG_Nalbari_P & SC_004_Exhibit_3      | -Enclosed |
| ٠ | RSCG_Nalbari_P & SC_005_Exhibit_4      | -Enclosed |
| ٠ | RSCG_Nalbari_P & SC_006_Exhibit_5      | -Enclosed |
| • | RSCG_Nalbari_P & SC_007_Exhibit_ 6 & 8 | -Enclosed |
| ٠ | RSCG_Nalbari_P & SC_008_Exhibit_ 7     | -Enclosed |
| ٠ | RSCG_Nalbari_P & SC_009_Exhibit_ 9     | -Enclosed |
| ٠ | RSCG_Nalbari_P & SC_010_Exhibit_10     | -Enclosed |
| • | RSCG_Nalbari_P & SC_011_Exhibit_11     | -Enclosed |
| ٠ | RSCG_Nalbari_P & SC_012_Exhibit_12     | -Enclosed |
| ٠ | RSCG_Nalbari_P & SC_013_Reception      | -Enclosed |
| ٠ | RSCG_Nalbari_P & SC_014_Straight_Panel | -Enclosed |
|   |                                        |           |

Annexure F

Annexure F