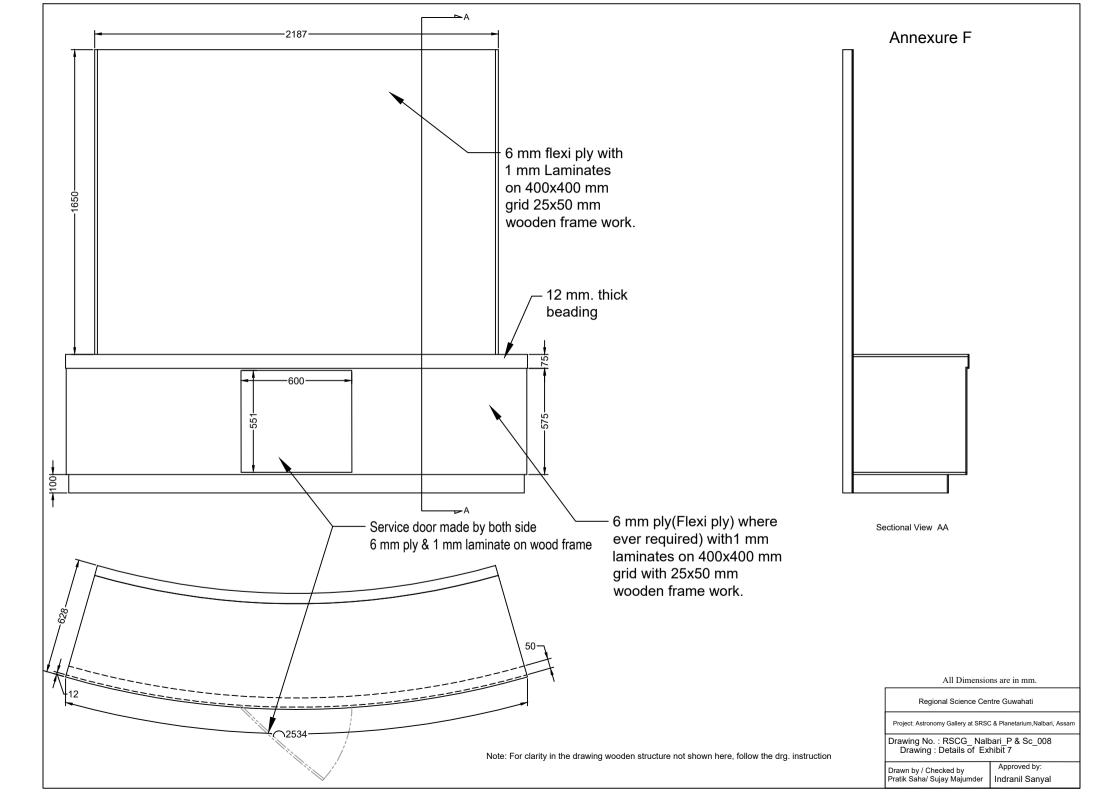

## **DRAWINGS**

| • | RSCG_Nalbari_P & SC_001_Exhibit_Layout | -Enclosed |
|---|----------------------------------------|-----------|
| • | RSCG_Nalbari_P & SC_002_Exhibit_1 & 13 | -Enclosed |
| • | RSCG_Nalbari_P & SC_003_Exhibit_2      | -Enclosed |
| ٠ | RSCG_Nalbari_P & SC_004_Exhibit_3      | -Enclosed |
| ٠ | RSCG_Nalbari_P & SC_005_Exhibit_4      | -Enclosed |
| ٠ | RSCG_Nalbari_P & SC_006_Exhibit_5      | -Enclosed |
| • | RSCG_Nalbari_P & SC_007_Exhibit_ 6 & 8 | -Enclosed |
| ٠ | RSCG_Nalbari_P & SC_008_Exhibit_ 7     | -Enclosed |
| ٠ | RSCG_Nalbari_P & SC_009_Exhibit_ 9     | -Enclosed |
| ٠ | RSCG_Nalbari_P & SC_010_Exhibit_10     | -Enclosed |
| • | RSCG_Nalbari_P & SC_011_Exhibit_11     | -Enclosed |
| ٠ | RSCG_Nalbari_P & SC_012_Exhibit_12     | -Enclosed |
| ٠ | RSCG_Nalbari_P & SC_013_Reception      | -Enclosed |
| ٠ | RSCG_Nalbari_P & SC_014_Straight_Panel | -Enclosed |
|   |                                        |           |

Annexure F

Annexure F