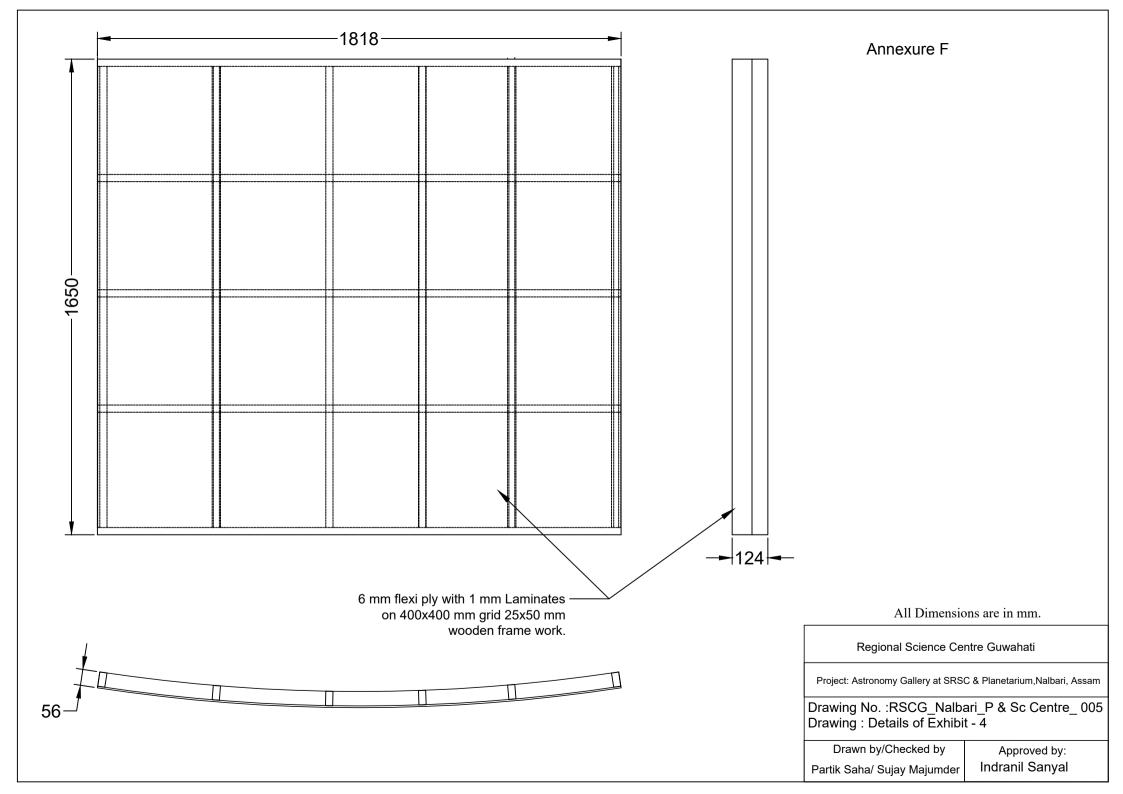

## **DRAWINGS**

| • | RSCG_Nalbari_P & SC_001_Exhibit_Layout | -Enclosed |
|---|----------------------------------------|-----------|
| • | RSCG_Nalbari_P & SC_002_Exhibit_1 & 13 | -Enclosed |
| • | RSCG_Nalbari_P & SC_003_Exhibit_2      | -Enclosed |
| ٠ | RSCG_Nalbari_P & SC_004_Exhibit_3      | -Enclosed |
| ٠ | RSCG_Nalbari_P & SC_005_Exhibit_4      | -Enclosed |
| ٠ | RSCG_Nalbari_P & SC_006_Exhibit_5      | -Enclosed |
| • | RSCG_Nalbari_P & SC_007_Exhibit_ 6 & 8 | -Enclosed |
| ٠ | RSCG_Nalbari_P & SC_008_Exhibit_ 7     | -Enclosed |
| ٠ | RSCG_Nalbari_P & SC_009_Exhibit_ 9     | -Enclosed |
| ٠ | RSCG_Nalbari_P & SC_010_Exhibit_10     | -Enclosed |
| • | RSCG_Nalbari_P & SC_011_Exhibit_11     | -Enclosed |
| ٠ | RSCG_Nalbari_P & SC_012_Exhibit_12     | -Enclosed |
| ٠ | RSCG_Nalbari_P & SC_013_Reception      | -Enclosed |
| ٠ | RSCG_Nalbari_P & SC_014_Straight_Panel | -Enclosed |
|   |                                        |           |

Annexure F

Annexure F