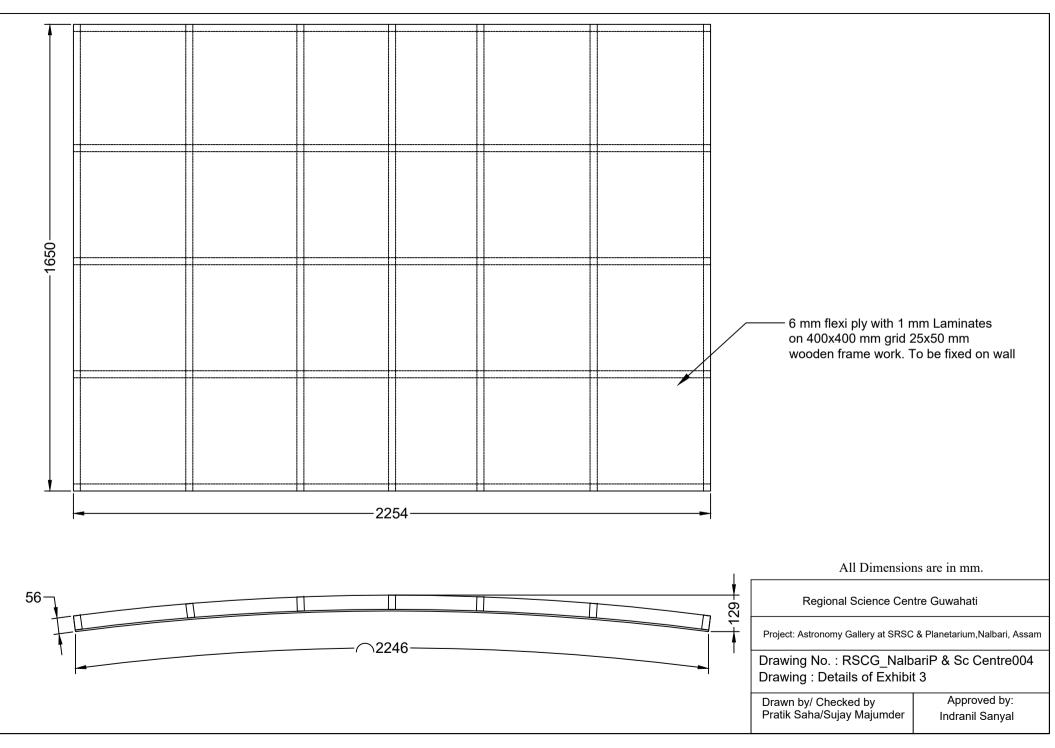

## **DRAWINGS**

| • | RSCG_Nalbari_P & SC_001_Exhibit_Layout | -Enclosed |
|---|----------------------------------------|-----------|
| • | RSCG_Nalbari_P & SC_002_Exhibit_1 & 13 | -Enclosed |
| • | RSCG_Nalbari_P & SC_003_Exhibit_2      | -Enclosed |
| ٠ | RSCG_Nalbari_P & SC_004_Exhibit_3      | -Enclosed |
| ٠ | RSCG_Nalbari_P & SC_005_Exhibit_4      | -Enclosed |
| ٠ | RSCG_Nalbari_P & SC_006_Exhibit_5      | -Enclosed |
| • | RSCG_Nalbari_P & SC_007_Exhibit_ 6 & 8 | -Enclosed |
| ٠ | RSCG_Nalbari_P & SC_008_Exhibit_ 7     | -Enclosed |
| ٠ | RSCG_Nalbari_P & SC_009_Exhibit_ 9     | -Enclosed |
| ٠ | RSCG_Nalbari_P & SC_010_Exhibit_10     | -Enclosed |
| • | RSCG_Nalbari_P & SC_011_Exhibit_11     | -Enclosed |
| ٠ | RSCG_Nalbari_P & SC_012_Exhibit_12     | -Enclosed |
| ٠ | RSCG_Nalbari_P & SC_013_Reception      | -Enclosed |
| ٠ | RSCG_Nalbari_P & SC_014_Straight_Panel | -Enclosed |
|   |                                        |           |