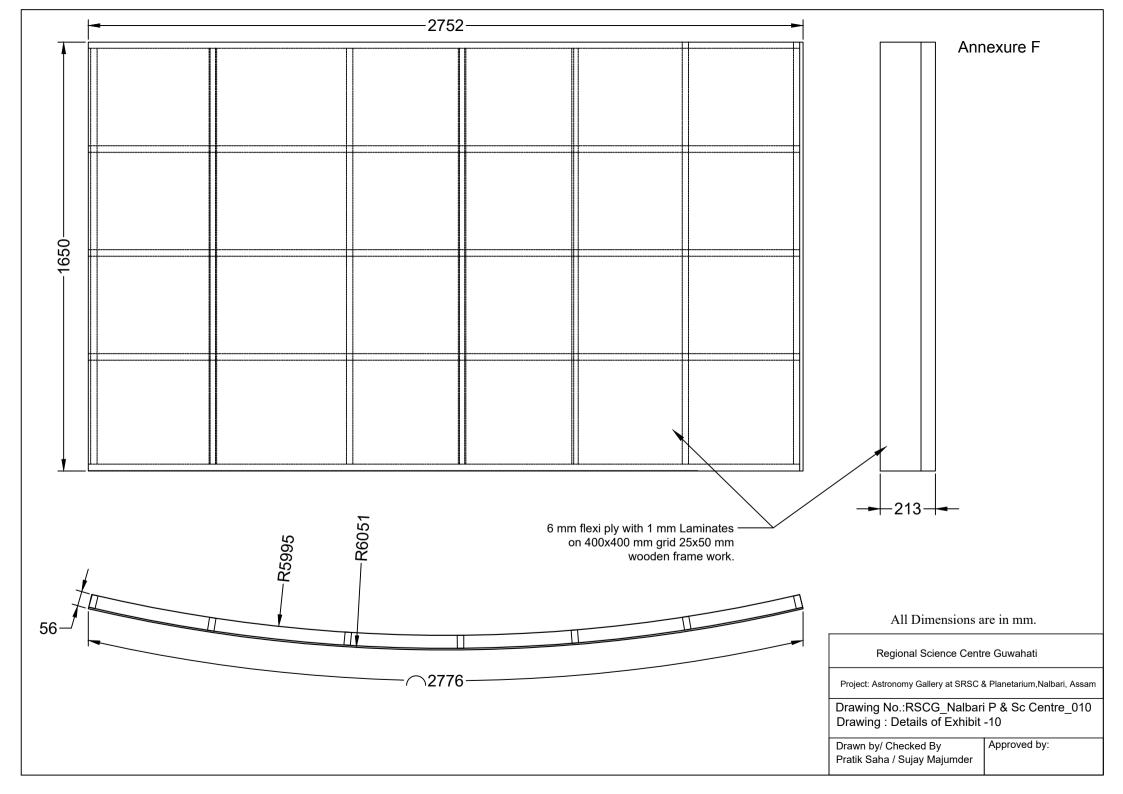

## **DRAWINGS**

| • | RSCG_Nalbari_P & SC_001_Exhibit_Layout | -Enclosed |
|---|----------------------------------------|-----------|
| • | RSCG_Nalbari_P & SC_002_Exhibit_1 & 13 | -Enclosed |
| • | RSCG_Nalbari_P & SC_003_Exhibit_2      | -Enclosed |
| ٠ | RSCG_Nalbari_P & SC_004_Exhibit_3      | -Enclosed |
| ٠ | RSCG_Nalbari_P & SC_005_Exhibit_4      | -Enclosed |
| ٠ | RSCG_Nalbari_P & SC_006_Exhibit_5      | -Enclosed |
| • | RSCG_Nalbari_P & SC_007_Exhibit_ 6 & 8 | -Enclosed |
| ٠ | RSCG_Nalbari_P & SC_008_Exhibit_ 7     | -Enclosed |
| ٠ | RSCG_Nalbari_P & SC_009_Exhibit_ 9     | -Enclosed |
| ٠ | RSCG_Nalbari_P & SC_010_Exhibit_10     | -Enclosed |
| • | RSCG_Nalbari_P & SC_011_Exhibit_11     | -Enclosed |
| ٠ | RSCG_Nalbari_P & SC_012_Exhibit_12     | -Enclosed |
| ٠ | RSCG_Nalbari_P & SC_013_Reception      | -Enclosed |
| ٠ | RSCG_Nalbari_P & SC_014_Straight_Panel | -Enclosed |
|   |                                        |           |

Annexure F

Annexure F