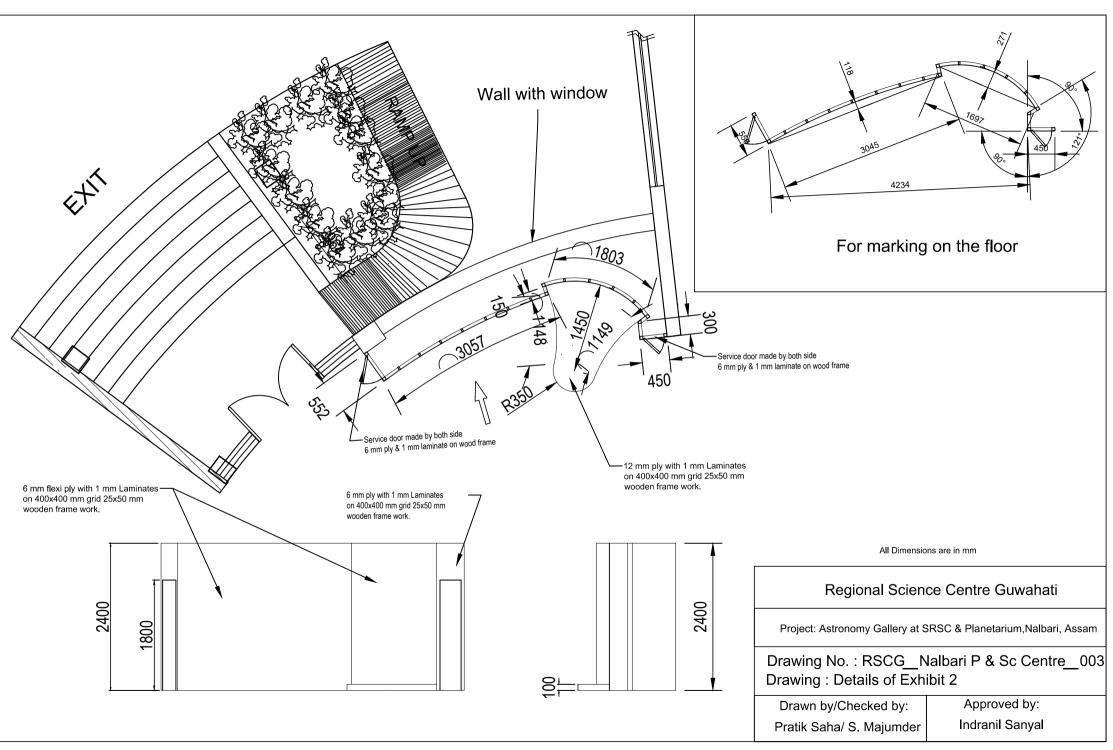

## **DRAWINGS**

| • | RSCG_Nalbari_P & SC_001_Exhibit_Layout | -Enclosed |
|---|----------------------------------------|-----------|
| • | RSCG_Nalbari_P & SC_002_Exhibit_1 & 13 | -Enclosed |
| • | RSCG_Nalbari_P & SC_003_Exhibit_2      | -Enclosed |
| ٠ | RSCG_Nalbari_P & SC_004_Exhibit_3      | -Enclosed |
| ٠ | RSCG_Nalbari_P & SC_005_Exhibit_4      | -Enclosed |
| ٠ | RSCG_Nalbari_P & SC_006_Exhibit_5      | -Enclosed |
| • | RSCG_Nalbari_P & SC_007_Exhibit_ 6 & 8 | -Enclosed |
| ٠ | RSCG_Nalbari_P & SC_008_Exhibit_ 7     | -Enclosed |
| ٠ | RSCG_Nalbari_P & SC_009_Exhibit_ 9     | -Enclosed |
| ٠ | RSCG_Nalbari_P & SC_010_Exhibit_10     | -Enclosed |
| • | RSCG_Nalbari_P & SC_011_Exhibit_11     | -Enclosed |
| ٠ | RSCG_Nalbari_P & SC_012_Exhibit_12     | -Enclosed |
| ٠ | RSCG_Nalbari_P & SC_013_Reception      | -Enclosed |
| ٠ | RSCG_Nalbari_P & SC_014_Straight_Panel | -Enclosed |
|   |                                        |           |