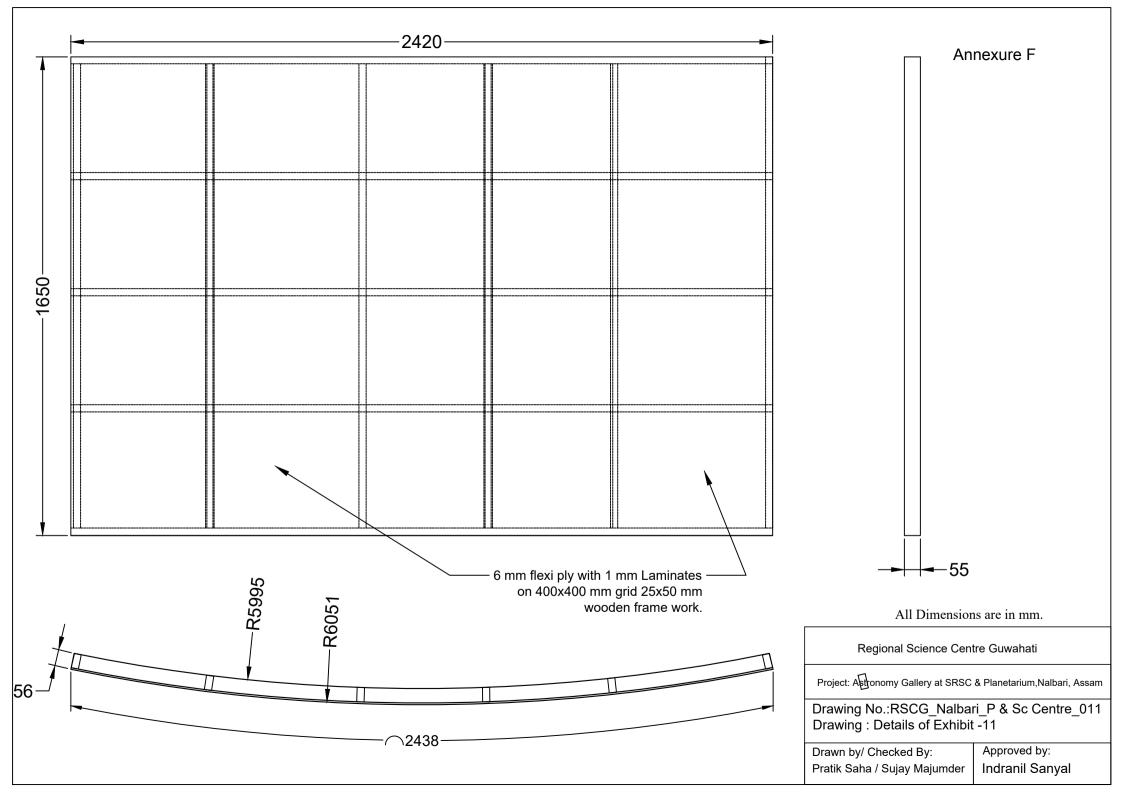

## **DRAWINGS**

| • | RSCG_Nalbari_P & SC_001_Exhibit_Layout | -Enclosed |
|---|----------------------------------------|-----------|
| • | RSCG_Nalbari_P & SC_002_Exhibit_1 & 13 | -Enclosed |
| • | RSCG_Nalbari_P & SC_003_Exhibit_2      | -Enclosed |
| ٠ | RSCG_Nalbari_P & SC_004_Exhibit_3      | -Enclosed |
| ٠ | RSCG_Nalbari_P & SC_005_Exhibit_4      | -Enclosed |
| ٠ | RSCG_Nalbari_P & SC_006_Exhibit_5      | -Enclosed |
| • | RSCG_Nalbari_P & SC_007_Exhibit_ 6 & 8 | -Enclosed |
| ٠ | RSCG_Nalbari_P & SC_008_Exhibit_ 7     | -Enclosed |
| ٠ | RSCG_Nalbari_P & SC_009_Exhibit_ 9     | -Enclosed |
| ٠ | RSCG_Nalbari_P & SC_010_Exhibit_10     | -Enclosed |
| • | RSCG_Nalbari_P & SC_011_Exhibit_11     | -Enclosed |
| ٠ | RSCG_Nalbari_P & SC_012_Exhibit_12     | -Enclosed |
| ٠ | RSCG_Nalbari_P & SC_013_Reception      | -Enclosed |
| ٠ | RSCG_Nalbari_P & SC_014_Straight_Panel | -Enclosed |
|   |                                        |           |

Annexure F

Annexure F