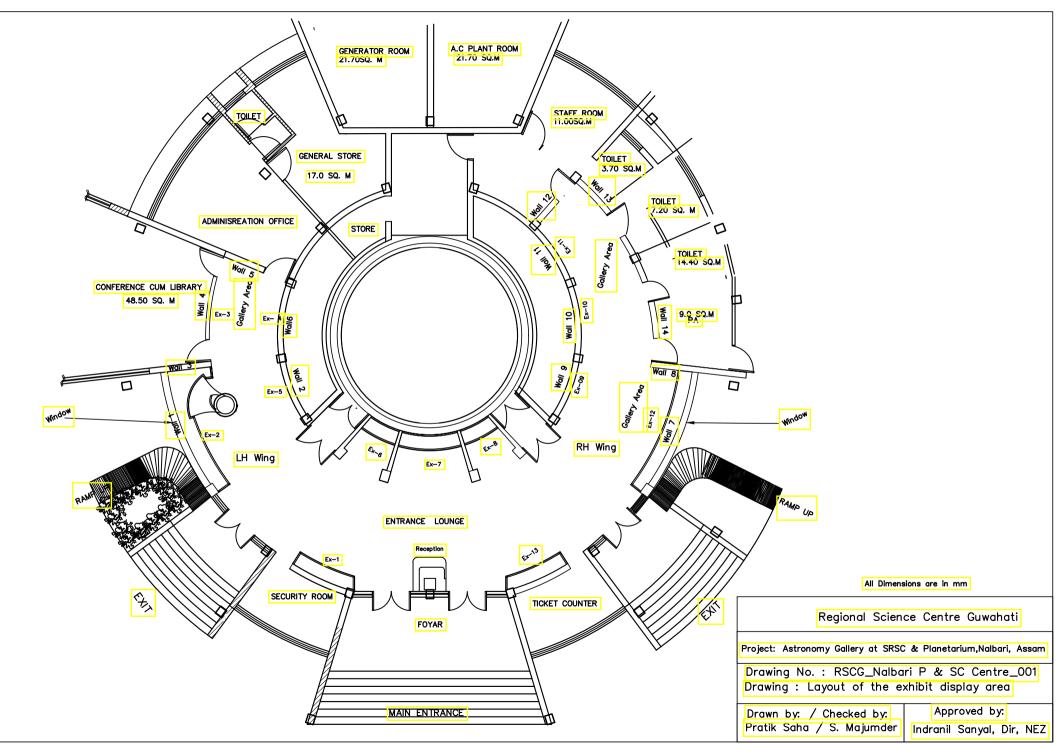

## **DRAWINGS**

| • | RSCG_Nalbari_P & SC_001_Exhibit_Layout | -Enclosed |
|---|----------------------------------------|-----------|
| • | RSCG_Nalbari_P & SC_002_Exhibit_1 & 13 | -Enclosed |
| • | RSCG_Nalbari_P & SC_003_Exhibit_2      | -Enclosed |
| ٠ | RSCG_Nalbari_P & SC_004_Exhibit_3      | -Enclosed |
| ٠ | RSCG_Nalbari_P & SC_005_Exhibit_4      | -Enclosed |
| ٠ | RSCG_Nalbari_P & SC_006_Exhibit_5      | -Enclosed |
| • | RSCG_Nalbari_P & SC_007_Exhibit_ 6 & 8 | -Enclosed |
| ٠ | RSCG_Nalbari_P & SC_008_Exhibit_ 7     | -Enclosed |
| ٠ | RSCG_Nalbari_P & SC_009_Exhibit_ 9     | -Enclosed |
| ٠ | RSCG_Nalbari_P & SC_010_Exhibit_10     | -Enclosed |
| • | RSCG_Nalbari_P & SC_011_Exhibit_11     | -Enclosed |
| ٠ | RSCG_Nalbari_P & SC_012_Exhibit_12     | -Enclosed |
| ٠ | RSCG_Nalbari_P & SC_013_Reception      | -Enclosed |
| ٠ | RSCG_Nalbari_P & SC_014_Straight_Panel | -Enclosed |
|   |                                        |           |