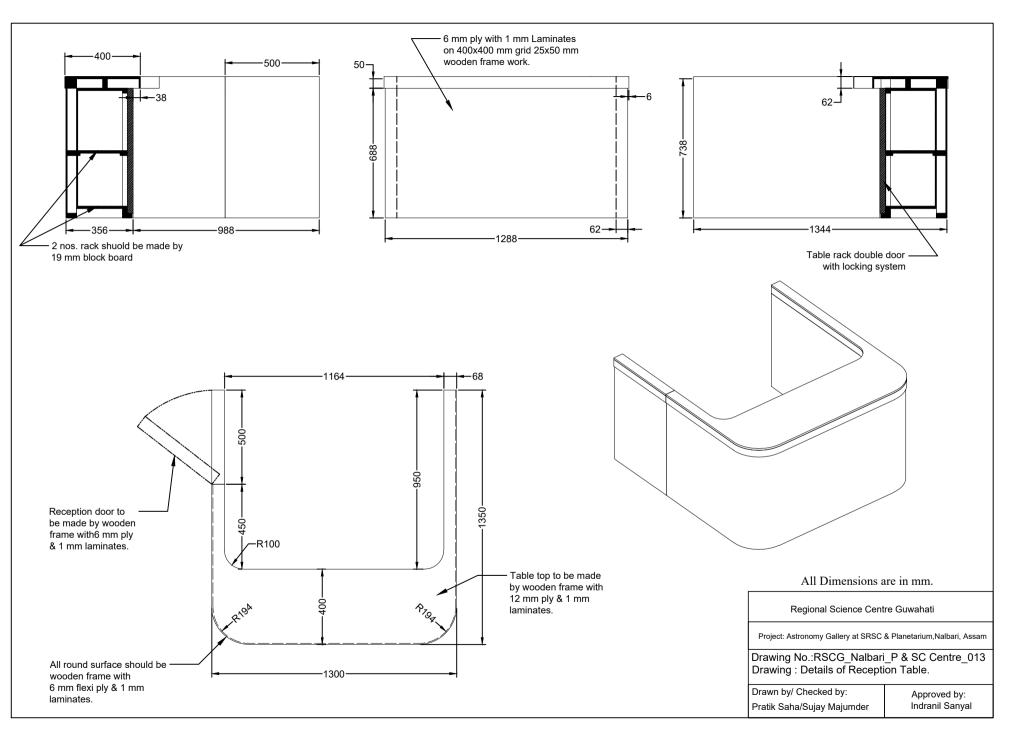

## **DRAWINGS**

| • | RSCG_Nalbari_P & SC_001_Exhibit_Layout | -Enclosed |
|---|----------------------------------------|-----------|
| • | RSCG_Nalbari_P & SC_002_Exhibit_1 & 13 | -Enclosed |
| • | RSCG_Nalbari_P & SC_003_Exhibit_2      | -Enclosed |
| ٠ | RSCG_Nalbari_P & SC_004_Exhibit_3      | -Enclosed |
| ٠ | RSCG_Nalbari_P & SC_005_Exhibit_4      | -Enclosed |
| ٠ | RSCG_Nalbari_P & SC_006_Exhibit_5      | -Enclosed |
| • | RSCG_Nalbari_P & SC_007_Exhibit_ 6 & 8 | -Enclosed |
| ٠ | RSCG_Nalbari_P & SC_008_Exhibit_ 7     | -Enclosed |
| ٠ | RSCG_Nalbari_P & SC_009_Exhibit_ 9     | -Enclosed |
| ٠ | RSCG_Nalbari_P & SC_010_Exhibit_10     | -Enclosed |
| • | RSCG_Nalbari_P & SC_011_Exhibit_11     | -Enclosed |
| ٠ | RSCG_Nalbari_P & SC_012_Exhibit_12     | -Enclosed |
| ٠ | RSCG_Nalbari_P & SC_013_Reception      | -Enclosed |
| ٠ | RSCG_Nalbari_P & SC_014_Straight_Panel | -Enclosed |
|   |                                        |           |