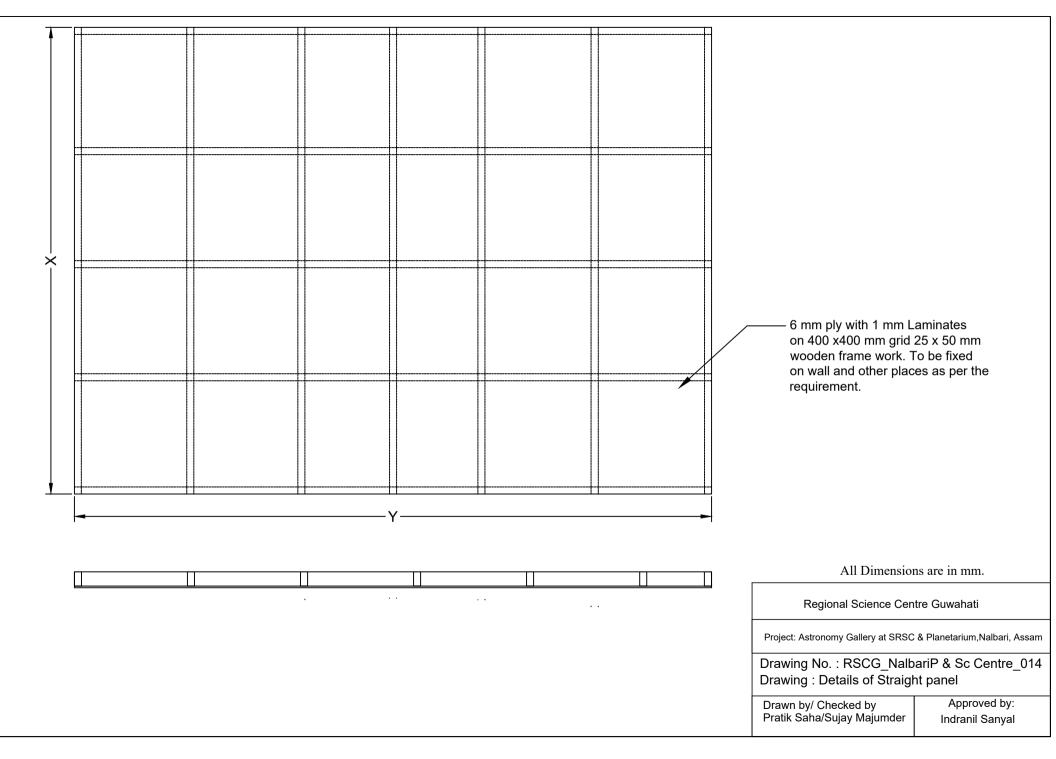

## **DRAWINGS**

| • | RSCG_Nalbari_P & SC_001_Exhibit_Layout | -Enclosed |
|---|----------------------------------------|-----------|
| • | RSCG_Nalbari_P & SC_002_Exhibit_1 & 13 | -Enclosed |
| • | RSCG_Nalbari_P & SC_003_Exhibit_2      | -Enclosed |
| ٠ | RSCG_Nalbari_P & SC_004_Exhibit_3      | -Enclosed |
| ٠ | RSCG_Nalbari_P & SC_005_Exhibit_4      | -Enclosed |
| ٠ | RSCG_Nalbari_P & SC_006_Exhibit_5      | -Enclosed |
| • | RSCG_Nalbari_P & SC_007_Exhibit_ 6 & 8 | -Enclosed |
| ٠ | RSCG_Nalbari_P & SC_008_Exhibit_ 7     | -Enclosed |
| ٠ | RSCG_Nalbari_P & SC_009_Exhibit_ 9     | -Enclosed |
| ٠ | RSCG_Nalbari_P & SC_010_Exhibit_10     | -Enclosed |
| • | RSCG_Nalbari_P & SC_011_Exhibit_11     | -Enclosed |
| ٠ | RSCG_Nalbari_P & SC_012_Exhibit_12     | -Enclosed |
| ٠ | RSCG_Nalbari_P & SC_013_Reception      | -Enclosed |
| ٠ | RSCG_Nalbari_P & SC_014_Straight_Panel | -Enclosed |
|   |                                        |           |