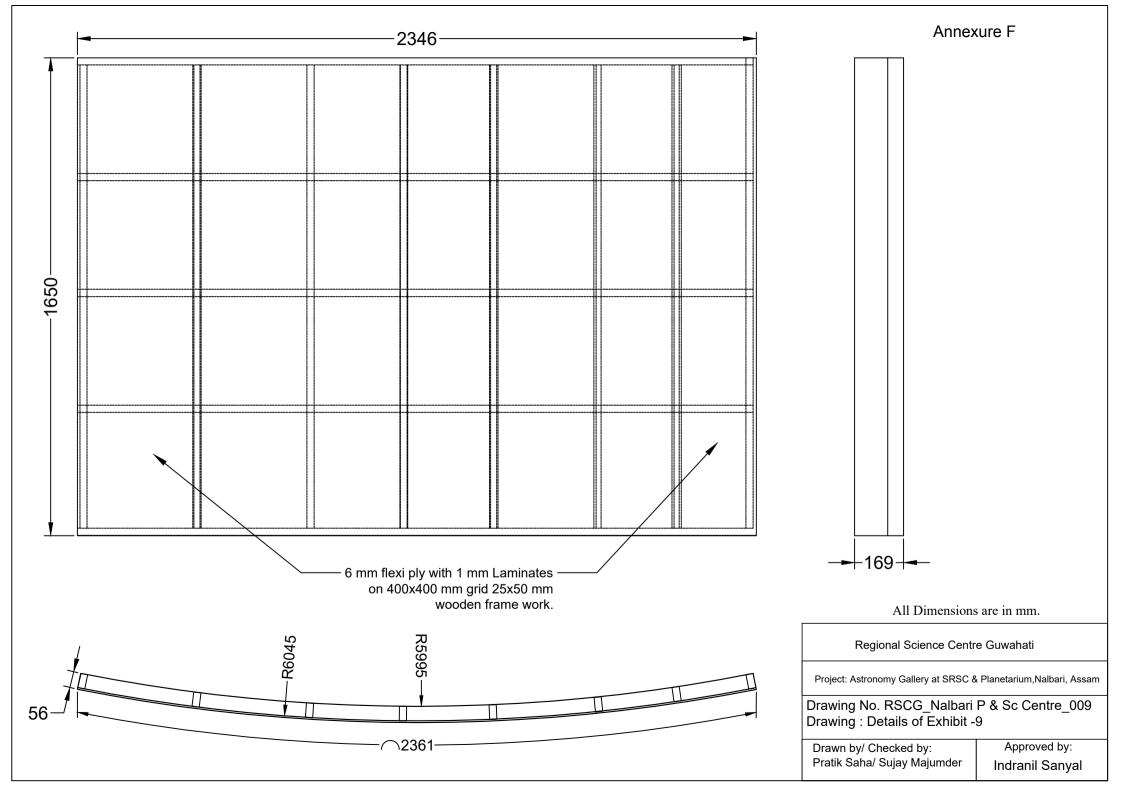

## **DRAWINGS**

| • | RSCG_Nalbari_P & SC_001_Exhibit_Layout | -Enclosed |
|---|----------------------------------------|-----------|
| • | RSCG_Nalbari_P & SC_002_Exhibit_1 & 13 | -Enclosed |
| • | RSCG_Nalbari_P & SC_003_Exhibit_2      | -Enclosed |
| ٠ | RSCG_Nalbari_P & SC_004_Exhibit_3      | -Enclosed |
| ٠ | RSCG_Nalbari_P & SC_005_Exhibit_4      | -Enclosed |
| ٠ | RSCG_Nalbari_P & SC_006_Exhibit_5      | -Enclosed |
| • | RSCG_Nalbari_P & SC_007_Exhibit_ 6 & 8 | -Enclosed |
| ٠ | RSCG_Nalbari_P & SC_008_Exhibit_ 7     | -Enclosed |
| ٠ | RSCG_Nalbari_P & SC_009_Exhibit_ 9     | -Enclosed |
| ٠ | RSCG_Nalbari_P & SC_010_Exhibit_10     | -Enclosed |
| • | RSCG_Nalbari_P & SC_011_Exhibit_11     | -Enclosed |
| ٠ | RSCG_Nalbari_P & SC_012_Exhibit_12     | -Enclosed |
| ٠ | RSCG_Nalbari_P & SC_013_Reception      | -Enclosed |
| ٠ | RSCG_Nalbari_P & SC_014_Straight_Panel | -Enclosed |
|   |                                        |           |

Annexure F

Annexure F