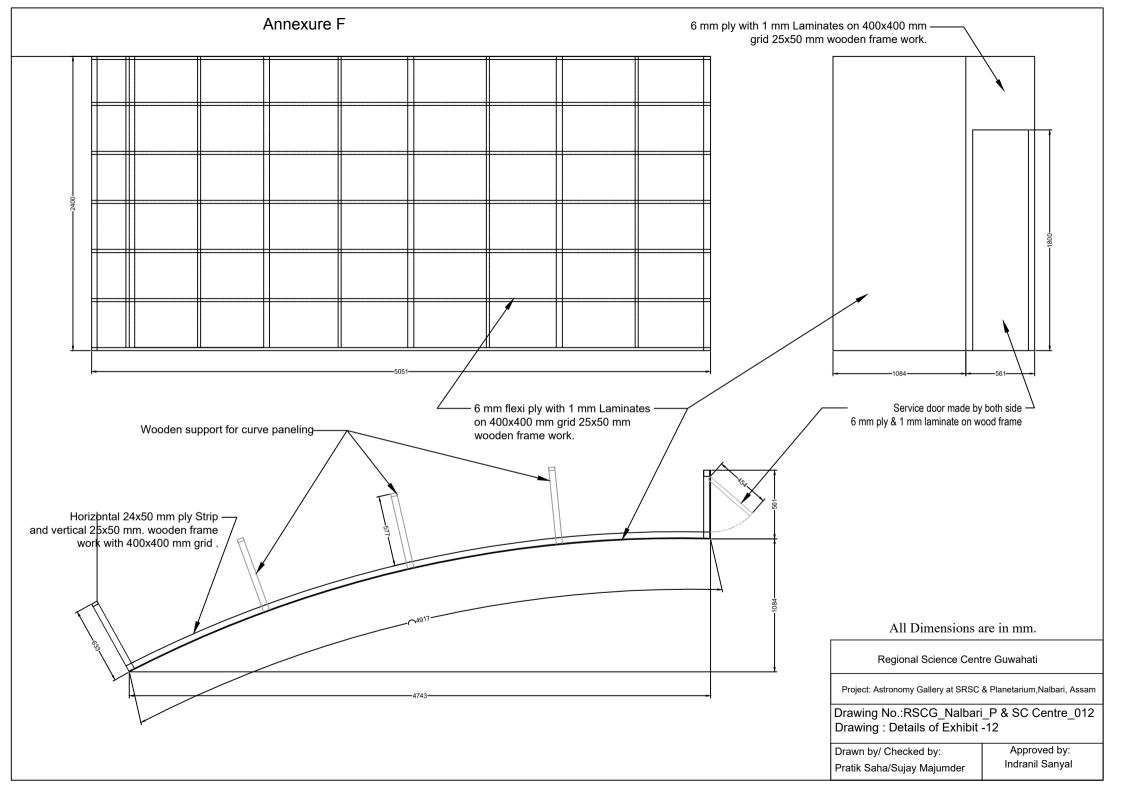

## **DRAWINGS**

| • | RSCG_Nalbari_P & SC_001_Exhibit_Layout | -Enclosed |
|---|----------------------------------------|-----------|
| • | RSCG_Nalbari_P & SC_002_Exhibit_1 & 13 | -Enclosed |
| • | RSCG_Nalbari_P & SC_003_Exhibit_2      | -Enclosed |
| ٠ | RSCG_Nalbari_P & SC_004_Exhibit_3      | -Enclosed |
| ٠ | RSCG_Nalbari_P & SC_005_Exhibit_4      | -Enclosed |
| ٠ | RSCG_Nalbari_P & SC_006_Exhibit_5      | -Enclosed |
| • | RSCG_Nalbari_P & SC_007_Exhibit_ 6 & 8 | -Enclosed |
| ٠ | RSCG_Nalbari_P & SC_008_Exhibit_ 7     | -Enclosed |
| ٠ | RSCG_Nalbari_P & SC_009_Exhibit_ 9     | -Enclosed |
| ٠ | RSCG_Nalbari_P & SC_010_Exhibit_10     | -Enclosed |
| • | RSCG_Nalbari_P & SC_011_Exhibit_11     | -Enclosed |
| ٠ | RSCG_Nalbari_P & SC_012_Exhibit_12     | -Enclosed |
| ٠ | RSCG_Nalbari_P & SC_013_Reception      | -Enclosed |
| ٠ | RSCG_Nalbari_P & SC_014_Straight_Panel | -Enclosed |
|   |                                        |           |

Annexure F

Annexure F