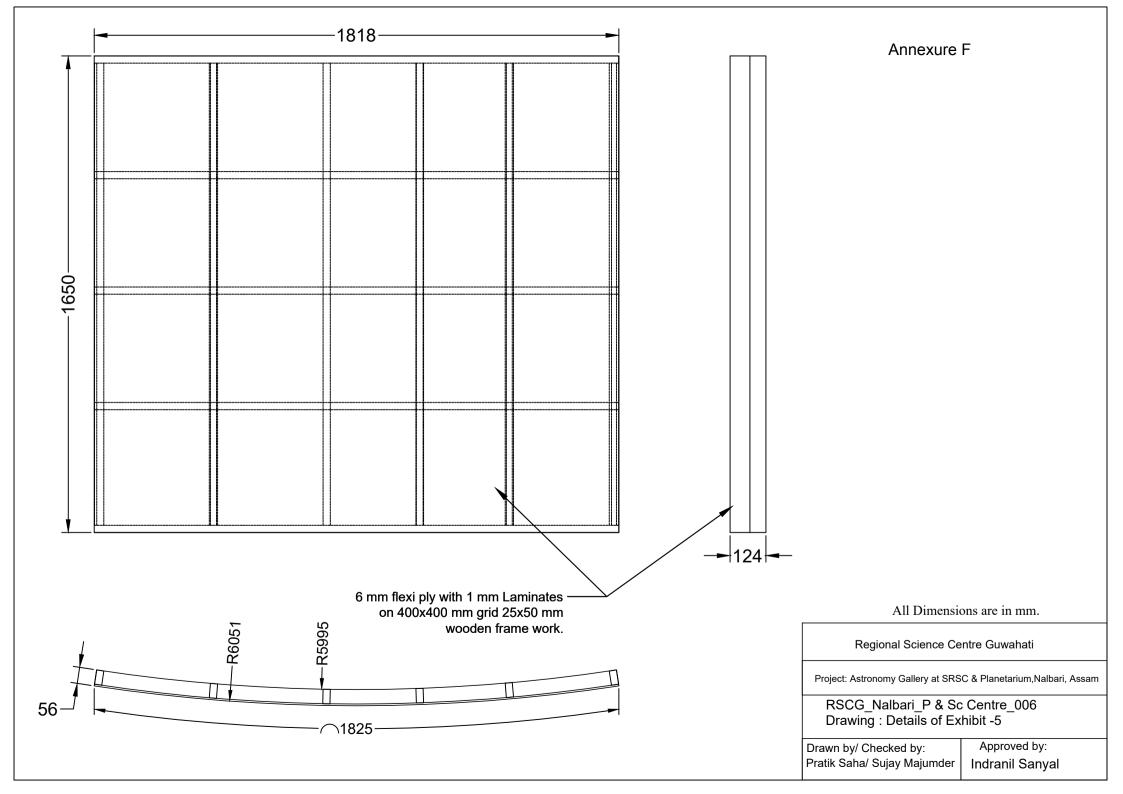

## **DRAWINGS**

| • | RSCG_Nalbari_P & SC_001_Exhibit_Layout | -Enclosed |
|---|----------------------------------------|-----------|
| • | RSCG_Nalbari_P & SC_002_Exhibit_1 & 13 | -Enclosed |
| • | RSCG_Nalbari_P & SC_003_Exhibit_2      | -Enclosed |
| ٠ | RSCG_Nalbari_P & SC_004_Exhibit_3      | -Enclosed |
| ٠ | RSCG_Nalbari_P & SC_005_Exhibit_4      | -Enclosed |
| ٠ | RSCG_Nalbari_P & SC_006_Exhibit_5      | -Enclosed |
| • | RSCG_Nalbari_P & SC_007_Exhibit_ 6 & 8 | -Enclosed |
| ٠ | RSCG_Nalbari_P & SC_008_Exhibit_ 7     | -Enclosed |
| ٠ | RSCG_Nalbari_P & SC_009_Exhibit_ 9     | -Enclosed |
| ٠ | RSCG_Nalbari_P & SC_010_Exhibit_10     | -Enclosed |
| • | RSCG_Nalbari_P & SC_011_Exhibit_11     | -Enclosed |
| ٠ | RSCG_Nalbari_P & SC_012_Exhibit_12     | -Enclosed |
| ٠ | RSCG_Nalbari_P & SC_013_Reception      | -Enclosed |
| ٠ | RSCG_Nalbari_P & SC_014_Straight_Panel | -Enclosed |
|   |                                        |           |

Annexure F

Annexure F